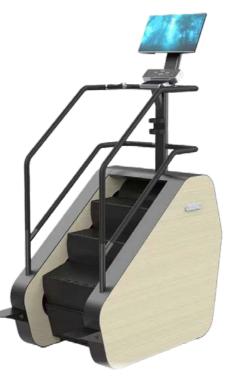

### **SMART CARDIO**

- The smart cardio line from DHZ takes every gym to a new level
- The units can be connected to smartphones
- Electrically rotatable display for Smartphone
  mirroring
- No WiFi or entertainment software is required
- With induction charger

CROSSTRAINER X8300PL

STAIRCLIMBER

TRAINING IS OUR LANGUAGE.

3