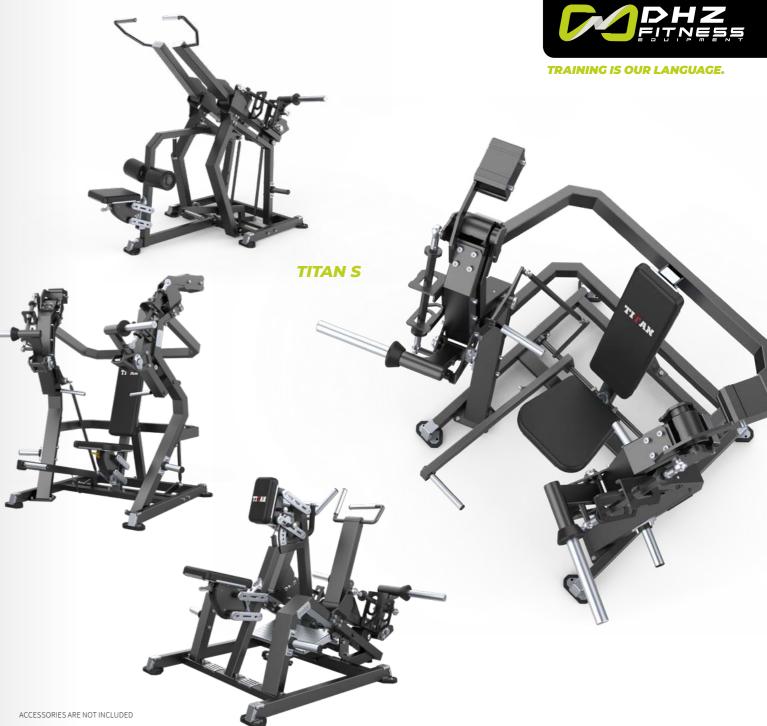

### **PREVIEW: TITAN PLATE LOADED**

WITH THIS SERIES, DHZ IS LAUNCHING A NEW GENERATION OF DEVICES IN TERMS OF BIOMECHANICS, DETAILS AND QUALITY!

## **PLATE LOADED**

- Special construction for optimal muscle stimulation
- With minimal risk of injury
- Floating Yoke Design for optimal size adjustment of the position of exercise
- Knee-friendly exercise execution
- Upper loading position for glutes, lower for quadriceps
- Two versions with maximum loading weight of 400 kg or 650 kg