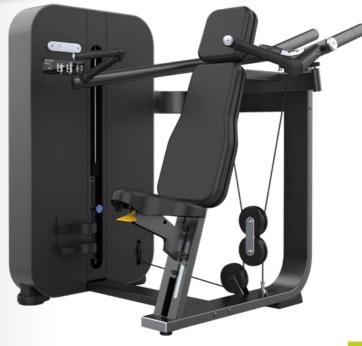

### ELITE PRO INNOVATIVE STRENGHT SERIES

- Robust 6 mm flat steel frame
- Side covers in a variety of elegant designs
- More comfort features
- Elegant aluminum logos
- Practical towel holder
- Durable injection-molded foam seats

# ELITE PRO: INTRODUCING ELEGANCE IN STRENGTH.

TRAINING IS OUR LANGUAGE.