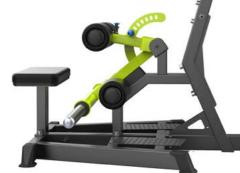

### **PLATE LOADED**

- Angled and comfortable pads provide upper body stabilization and spine support.
- The adjustable hip roll secures a safe and controlled movement during lifting.
- Large, angled and adjustable stainless-steel footrest for different user sizes.
- Easy to use for a variety of hip and glute exercises.
- Two shelves for weight plates (weight plates are not included).
- Available in the color combinations of the EVOST II series.

| MODEL                 | DIMENSIONS (H x W x L) | WEIGHT | COLORS       | 20       |
|-----------------------|------------------------|--------|--------------|----------|
| A3092                 | 180 x 124,5 x 125 cm   | 95 kg  | see Evost II | 20<br>KG |
| <b>SITTI</b><br>A605L | NG GLUTE               |        |              | EW PL    |