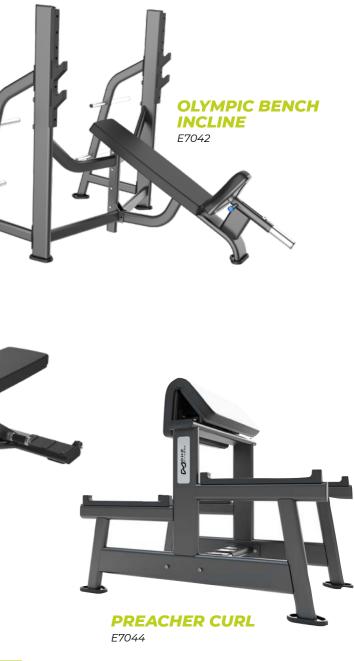

, robust look
- Belt and / or cable drive
- Housing with steel cover
- Isolateral training
- Top biomechanics
- 21 devices as well as benches, racks and cable cross



ACCESSORIES ARE NOT INCLUDED





TRAINING IS OUR LANGUAGE.



#### **COLOR OPTIONS**



**NOTE:** The colors shown here can be different from the original colors.



- Noble series with aluminum covers/ Housing with steel cover
- Belt and / or cable drive
- Isolateral training
- Top biomechanics
- Two cup holders, mobile phone holder
- 22 devices as well as benches, racks and cable cross



#### **COLOR OPTIONS**



NOTE: The colors shown here can be different from the original colors.



ABDOMINAL ISOLATOR E7073A



ACCESSORIES ARE NOT INCLUDED



Particularly elegant look thanks to aluminum covers

SUPER BENCH E7039







### EVOST II BEST PRICE!

- Entry-level series
- Suitable for micro studios and studios with up to 700 members, hotels, physiotherapy
- 24 devices as well as benches and racks
- 6 Plate Loaded
- Complete series, covers all major muscle groups







INFO: Standard color in stock: frame black, seats black. NOTE: The colors shown here can be different from the original colors.





ACCESSORIES ARE NOT INCLUDED

FOR MORE



TRAINING IS OUR LANGUAGE.



A3041



### **EVOST III** PREMIUM STRENGTH SERIES

- Noble and stable strength series
- Gas spring seat adjustment
- Stable construction with steel from automotive industry
- At an almost unbeatable price / performance ratio





U2004



### ELITE PRO INNOVATIVE STRENGHT SERIES

- Robust 6 mm flat steel frame
- Side covers in a variety of e