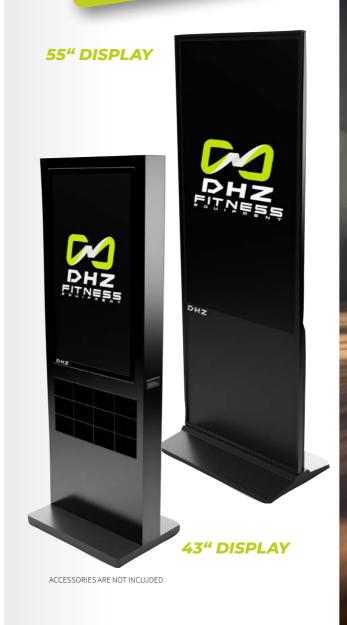

### HIGH-QUALITY DISPLAYS AND VIDEO WALLS

DHZ DIGITAL SOLUTIONS - DIGITIZE YOUR GYM

- Correct visualization of exercise sequences
- Creating a dynamic training environment

**VIDEOWALL** 

**VIDEOWALL** 

4X55"

9X55"

• Increase the motivation of your members to train

**DHZ** FITNESS

- Available in various sizes and designs to suit every studio
- Individual configuration (e.g. color, operating system, camera, branding available ex works depending on purchase volume