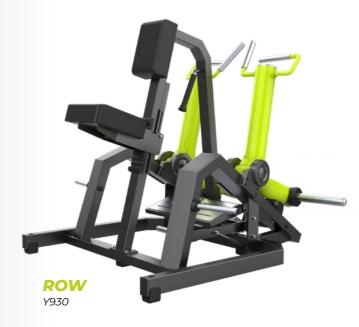

### **PLATE LOADED**

- 14 devices
- High quality and robust plate loaded devices
- Cool design with round arms
- Excellent biomechanics, feels like exercising with free weights
- Stainless steel screw connections
- Upgrade with foot assist for models Y905-Y935

#### WIDE CHEST PRESS WITH FOOT ASSIST Y910

LEG EXTENSION Y960