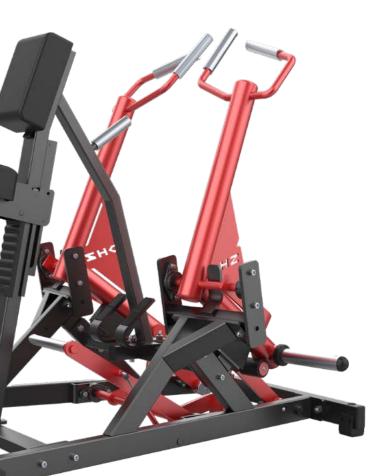

### GLADIATOR -CONCENTRATED POWER

### **GLADIATOR SERIES**

NEW SERIES COMING SOON

- Special design for optimum
   muscle stimulation
- With minimal risk of injury
- For optimum size adjustment of the exercise position
- Equipped with foot assist for all relevant models
- More than 25 models

#### **COLOR OPTIONS**

**NOTE:** The colors shown here can be different from the original colors.

ACCESSORIES ARE NOT INCLUDED

3