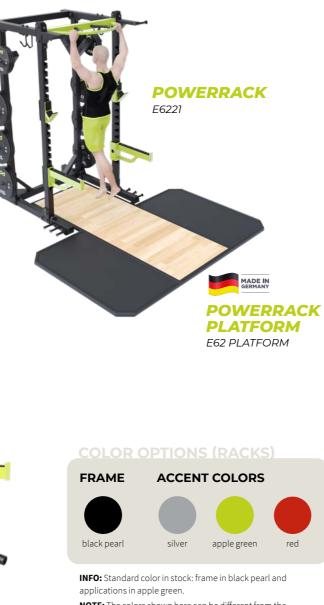

### POWERRACKS

- Robust and solid construction, for heavy duty
- Height-adjustable training arms with handles and weight bearings
- Pull-up bar with different grip positions
- Workout possible in front of and in the rack

#### ACCESSORIES ARE NOT INCLUDED

\*\*\*\*\*\*\*\*\*

#### **COLOR OPTIONS (RACKS)**

**FUNCTIONAL POWERRACK** 

**CABLE CROSS** 

E6253

**NOTE:** The colors shown here can be different from the original colors.