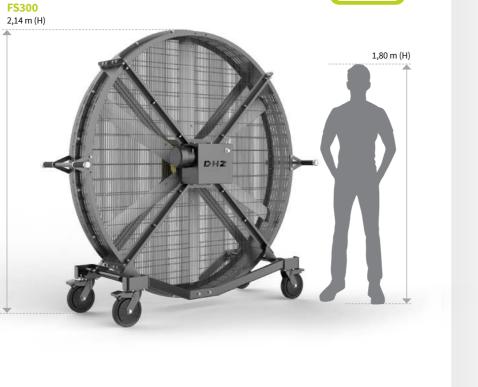

### **ROLLABLE STAND FAN**

- Rollable DHZ Fitness stand fan offers pleasant cooling and air exchange for up to 500 cubic meters.
- The sturdy steel frame is mounted with stainless steel screws
- With four stable, smooth-running rollers and noble handles on both sides one person can move the 200 kg heavy and 2.1 m high colossus.
- The quiet and efficient working 0.75 KW motor allows 5 to 200 revolutions per minute.
- The range of the air flow is at maximum speed up to 36 m.
- 5 year guarantee on frame and propeller as well as a 2 year guarantee on motor and controler.

| MODEL  | DIMENSIONS (H x W x L) | DIAMETER | FRAME | BLADES |
|--------|------------------------|----------|-------|--------|
| FS300  | 214 x 69 x 203 cm      | 200 cm   | black | silver |
| FS300G | 214 x 69 x 203 cm      | 200 cm   | black | green  |