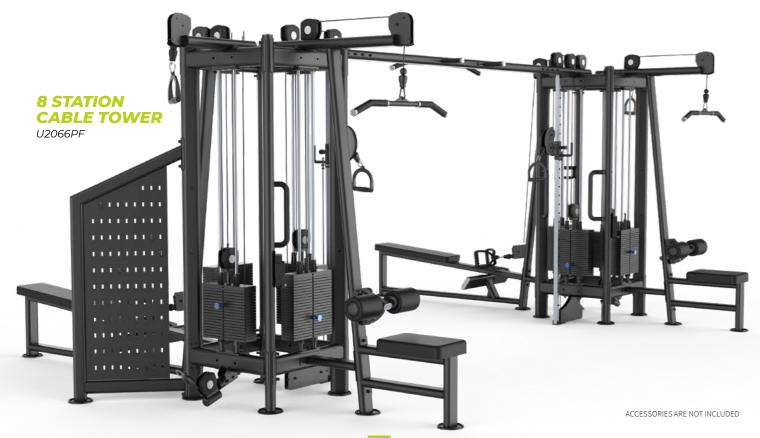

### **CABLE STATIONS EVOST III SERIES**

MAXIMUM FLEXIBILITY. UNLIMITED INDIVIDUALITY

- 9 ready-made configurations
- Unlimited number of configurations according to customer requirements
- Flexible system: functionalities can be mounted at any position on the tower
- New short connections
- New 45° angled connections
- Additional weight 1.25 kg and 2.5 kg
- Additional wall as a variably customisable, clearly arranged grip rack

U2066PD

ACCESSORIES ARE NOT INCLUDED

| FUNCTION           | WEIGHT | TRANSMISSION |
|--------------------|--------|--------------|
| Lat Pull           | 92 kg  | 1:1          |
| Long Pull          | 92 kg  | 1:1          |
| Adjustable Pulley  | 92 kg  | 2:1          |
| Pulley up and down | 76 kg  | 2:1          |
| Triceps            | 52 kg  | 1:1          |