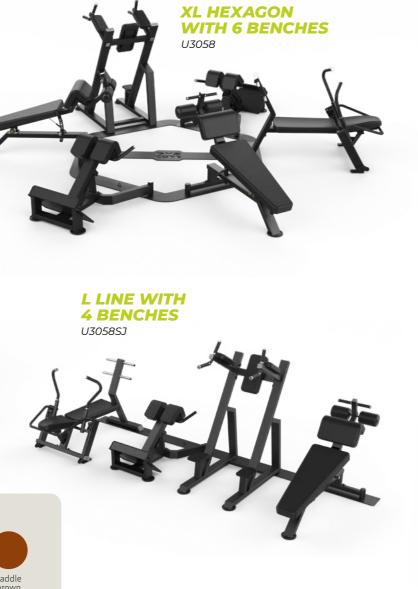

### **CORE CIRCLE - THE PERFECT CORE. SLIM AND STRONG**

- 7 preconfigured setups can be assembled in various configurations
- Fits into every gym size
- Rubberized flat steel connections to reduce noise and protect your flooring

L SQUARE WITH **4 BENCHES** 

**NOTE:** The colors shown here can be different from the original colors.

MULTIPLE CONSTELLATIONS SUITABLE FOR EVERY STUDIO

ACCESSORIES ARE NOT INCLUDED

ACCESSORIES ARE NOT INCLUDED