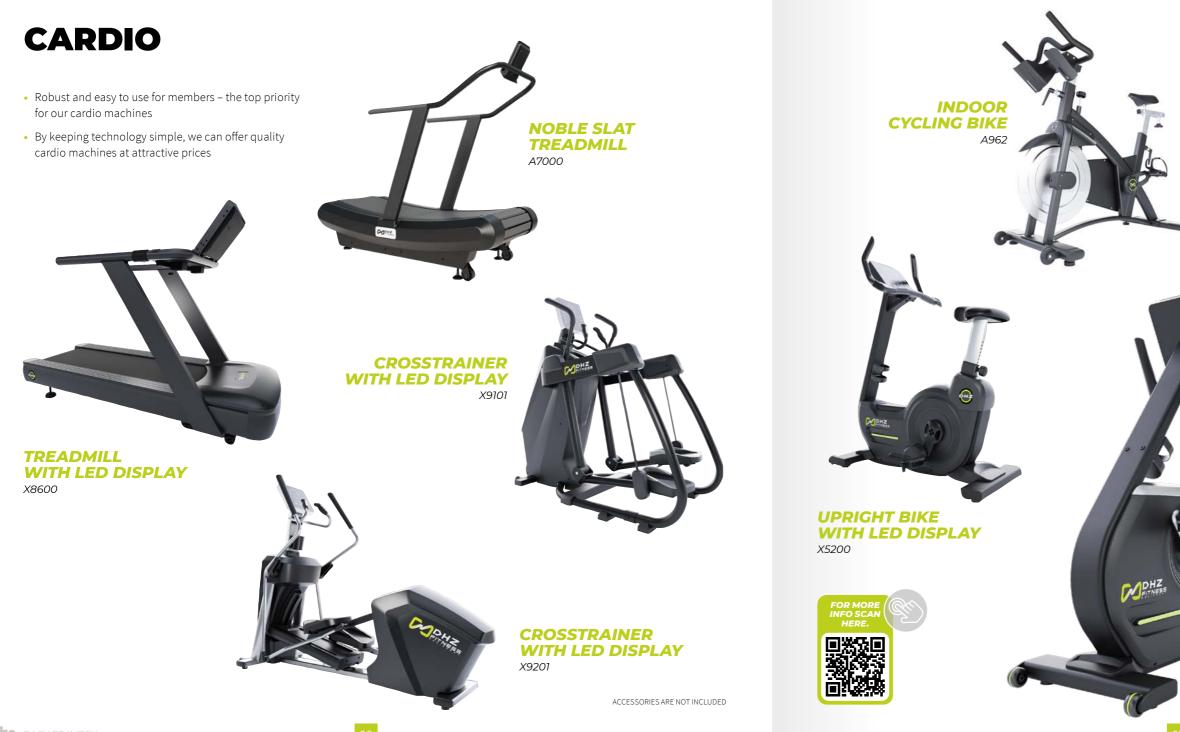

### **TREADMILL**

- Technology based on X8600
- Operated via touch panel
- 24-inch monitor for smartphone mirroring
- Extremly reliable
- German made forbo belt
- Very competitive price

- Operated via touch panel
- 24-inch monitor for smartphone mirroring
- Very competitive price

TRAINING IS OUR LANGUAGE.

- Went through intense robot testing

NOTE: The colors shown here can be different from the original colors.

5

Eisenhutweg 122 12487 Berlin

COPHE.

- More that 700 m<sup>2</sup>
- Only 10 minutes from airport