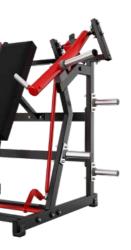

### **PLATE LOADED**

- 14 devices
- High quality and robust plate loaded devices
- Cool design with round arms
- Excellent biomechanics, feels like exercising with free weights
- Stainless steel screw connections
- Upgrade with foot assist for models Y905-Y935

#### WIDE CHEST PRESS WITH FOOT ASSIST Y910

LEG EXTENSION Y960