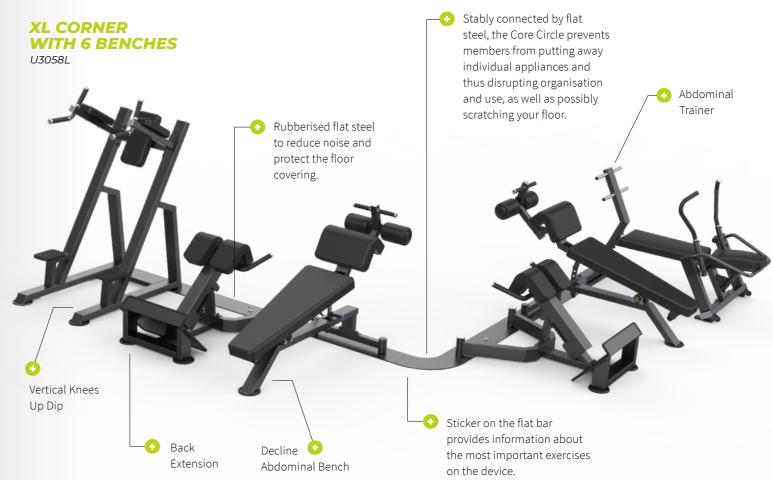

### **CORE CIRCLE - THE PERFECT CORE. SLIM AND STRONG**

- 7 preconfigured setups can be assembled in various configurations
- Fits into every gym size
- Rubberized flat steel connections to reduce noise and protect your flooring

L SQUARE WITH **4 BENCHES** 

**NOTE:** The colors shown here can be different from the original colors.

MULTIPLE CONSTELLATIONS SUITABLE FOR EVERY STUDIO

ACCESSORIES ARE NOT INCLUDED

ACCESSORIES ARE NOT INCLUDED