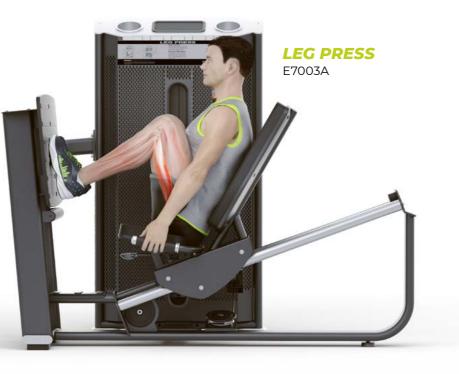

### **PLATE LOADED**

- 14 devices
- High quality and robust plate loaded devices
- Cool design with round arms
- Excellent biomechanics, feels like exercising with free weights
- Stainless steel screw connections
- Upgrade with foot assist for models Y905-Y935

#### WIDE CHEST PRESS WITH FOOT ASSIST Y910

LEG EXTENSION Y960