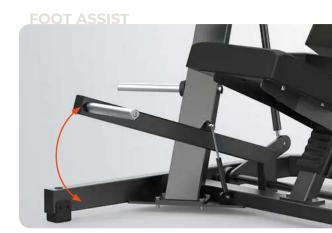

### **PLATE LOADED**

- 14 devices
- High quality and robust plate loaded devices
- Cool design with round arms
- Excellent biomechanics, feels like exercising with free weights
- Stainless steel screw connections
- Upgrade with foot assist for models Y905-Y935

#### WIDE CHEST PRESS WITH FOOT ASSIST Y910

LEG EXTENSION Y960