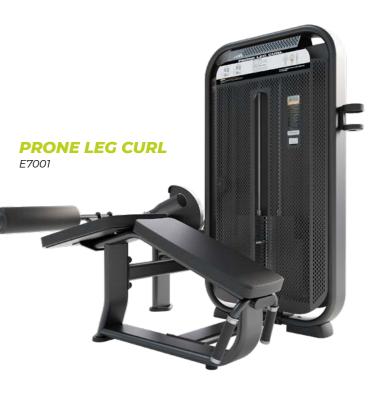

### **PLATE LOADED**

- 14 devices
- High quality and robust plate loaded devices
- Cool design with round arms
- Excellent biomechanics, feels like exercising with free weights
- Stainless steel screw connections
- Upgrade with foot assist for models Y905-Y935