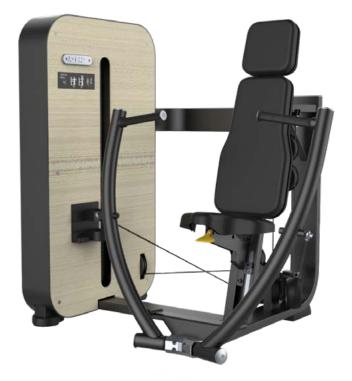

### ELITE PRO INNOVATIVE STRENGHT SERIES

- Robust 6 mm flat steel frame
- Side covers in a variety of elegant designs
- More comfort features
- Elegant aluminum logos
- Practical towel holder
- Durable injection-molded foam seats

# ELITE PRO: INTRODUCING ELEGANCE IN STRENGTH.

TRAINING IS OUR LANGUAGE.