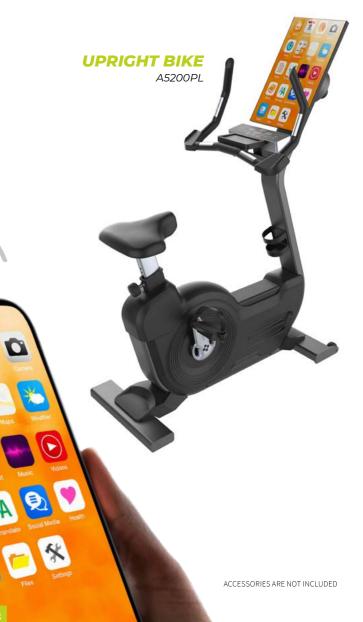

### **SMART CARDIO**

- The smart cardio line from DHZ takes every gym to a new level
- The units can be connected to smartphones
- Electrically rotatable display for Smartphone
  mirroring
- No WiFi or entertainment software is required
- With induction charger

### **SMART CARDIO ELITE PRO SERIES**

- Impressive 24-inch monitor
- Enables smartphone mirroring
- Electrically rotatable display for optimal smartphone mirroring
- No extra cost for software or GEMA
- Side covers in a variety of elegant designs

**UPRIGHT** 

**RECUMBENT BIKE** 

# COMING SOON: FULL CARDIO LINE ALL DEVICES AVAILABLE IN BLACK AND MANY MORE COLORS.

ACCESSORIES ARE NOT INCLUDED