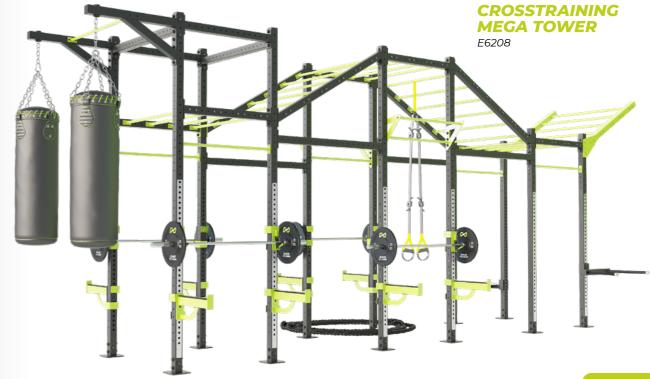

### **CROSSTRAINING – POWERRACKS**

- DHZ Fitness CROSSTRAINING systems developed for boxes and studios
- Quality and stability through massive construction
- Robust construction in 80 x 80 mm steel tube
- Seven different versions

NOTE: The colors shown here can be different from the original colors.

ACCESSORIES ARE NOT INCLUDED