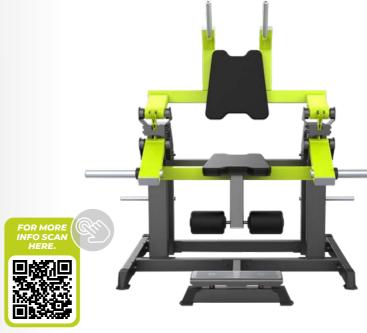

### **PLATE LOADED**

- Angled and comfortable pads provide upper body stabilization and spine support.
- The adjustable hip roll secures a safe and controlled movement during lifting.
- Large, angled and adjustable stainless-steel footrest for different user sizes.
- Easy to use for a variety of hip and glute exercises.
- Two shelves for weight plates (weight plates are not included).
- Available in the color combinations of the EVOST II series.

| MODEL                 | DIMENSIONS (H x W x L) | WEIGHT | COLORS       | 20       |
|-----------------------|------------------------|--------|--------------|----------|
| A3092                 | 180 x 124,5 x 125 cm   | 95 kg  | see Evost II | 20<br>KG |
| <b>SITTI</b><br>A605L | NG GLUTE               |        |              | EW PL    |