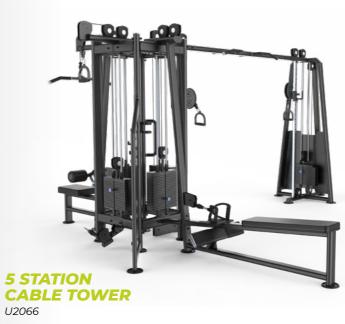

### **CABLE STATIONS EVOST III SERIES**

MAXIMUM FLEXIBILITY. UNLIMITED INDIVIDUALITY

- 9 ready-made configurations
- Unlimited number of configurations according to customer requirements
- Flexible system: functionalities can be mounted at any position on the tower
- New short connections
- New 45° angled connections
- Additional weight 1.25 kg and 2.5 kg
- Additional wall as a variably customisable, clearly arranged grip rack