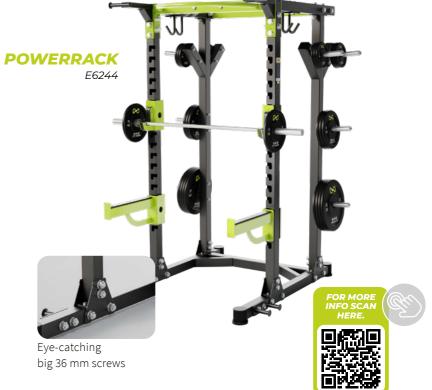

### POWERRACKS

- Robust and solid construction, for heavy duty
- Height-adjustable training arms with handles and weight bearings
- Pull-up bar with different grip positions
- Workout possible in front of and in the rack

#### ACCESSORIES ARE NOT INCLUDED

\*\*\*\*\*\*\*\*\*

#### **COLOR OPTIONS (RACKS)**

**FUNCTIONAL POWERRACK** 

**CABLE CROSS** 

E6253

**NOTE:** The colors shown here can be different from the original colors.