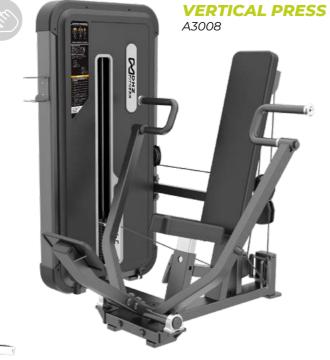

### EVOST II BEST PRICE!

- Entry-level series
- Suitable for micro studios and studios with up to 700 members, hotels, physiotherapy
- 24 devices as well as benches and racks
- 6 Plate Loaded
- Complete series, covers all major muscle groups

INFO: Standard color in stock: frame black, seats black. NOTE: The colors shown here can be different from the original colors.

ACCESSORIES ARE NOT INCLUDED

FOR MORE

TRAINING IS OUR LANGUAGE.

A3041