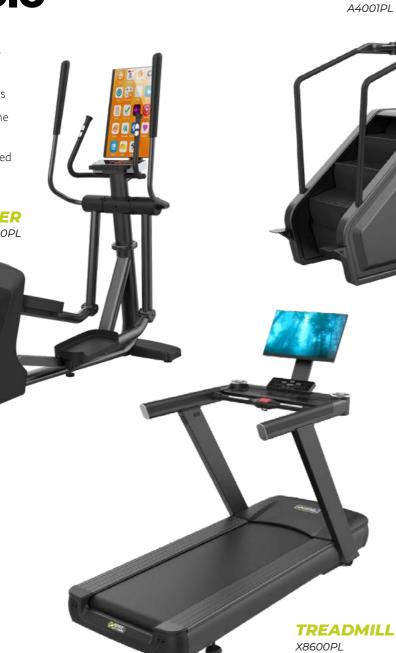

### **SMART CARDIO**

- The smart cardio line from DHZ takes every gym to a new level
- The units can be connected to smartphones
- Electrically rotatable display for Smartphone
  mirroring
- No WiFi or entertainment software is required
- With induction charger

CROSSTRAINER X8300PL

STAIRCLIMBER

TRAINING IS OUR LANGUAGE.

3

### **SMART CARDIO ELITE PRO SERIES**

- Impressive 24-inch monitor
- Enables smartphone mirroring
- Electrically rotatable display for optimal smartphone mirroring
- No extra cost for software or GEMA
- Side covers in a variety of elegant designs

### **TREADMILL**

- Technology based on X8600
- Operated via touch panel
- 24-inch monitor for smartphone mirroring
- Extremly reliable
- German made forbo belt
- Very competitive price

- Operated via touch panel
- 24-inch monitor for smartphone mirroring
- Very competitive price

TRAINING IS OUR LANGUAGE.

- Went through intense robot testing

NOTE: The colors shown here can be different from the original colors.

5

Eisenhutweg 122 12487 Berlin

COPHE.

- More that 700 m<sup>2</sup>
- Only 10 minutes from airport