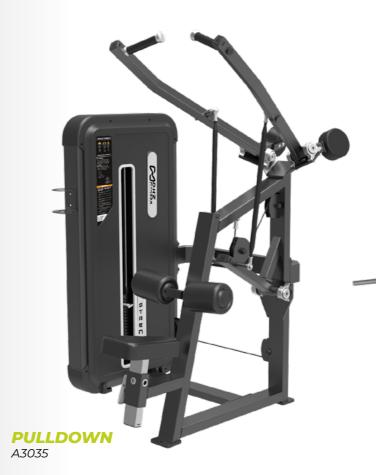

### **CABLE STATIONS EVOST III SERIES**

MAXIMUM FLEXIBILITY. UNLIMITED INDIVIDUALITY

- 9 ready-made configurations
- Unlimited number of configurations according to customer requirements
- Flexible system: functionalities can be mounted at any position on the tower
- New short connections
- New 45° angled connections
- Additional weight 1.25 kg and 2.5 kg
- Additional wall as a variably customisable, clearly arranged grip rack

U2066PD

ACCESSORIES ARE NOT INCLUDED

| FUNCTION           | WEIGHT | TRANSMISSION |
|--------------------|--------|--------------|
| Lat Pull           | 92 kg  | 1:1          |
| Long Pull          | 92 kg  | 1:1          |
| Adjustable Pulley  | 92 kg  | 2:1          |
| Pulley up and down | 76 kg  | 2:1          |
| Triceps            | 52 kg  | 1:1          |