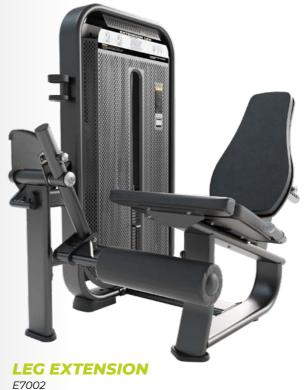

### **PLATE LOADED**

- 14 devices
- High quality and robust plate loaded devices
- Cool design with round arms
- Excellent biomechanics, feels like exercising with free weights
- Stainless steel screw connections
- Upgrade with foot assist for models Y905-Y935

#### WIDE CHEST PRESS WITH FOOT ASSIST Y910

LEG EXTENSION Y960