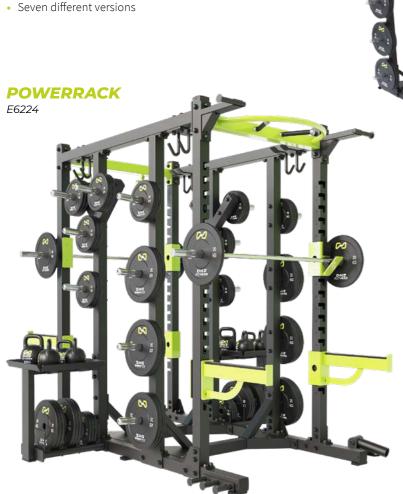

### **CROSSTRAINING – POWERRACKS**

- DHZ Fitness CROSSTRAINING systems developed for boxes and studios
- Quality and stability through massive construction
- Robust construction in 80 x 80 mm steel tube
- Seven different versions

NOTE: The colors shown here can be different from the original colors.

ACCESSORIES ARE NOT INCLUDED