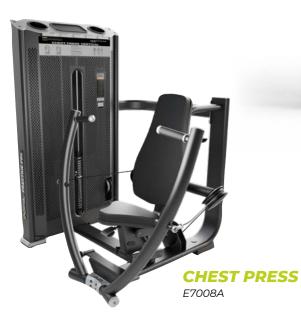

# FUSION PRO

- High-quality series with a cool, robust look
- Belt and / or cable drive
- Housing with steel cover
- Isolateral training
- Top biomechanics
- 21 devices as well as benches, racks and cable cross

ACCESSORIES ARE NOT INCLUDED

TRAINING IS OUR LANGUAGE.