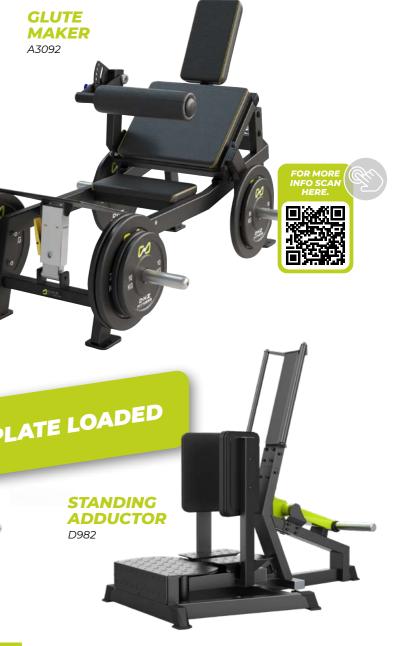

### **PLATE LOADED**

- Angled and comfortable pads provide upper body stabilization and spine support.
- The adjustable hip roll secures a safe and controlled movement during lifting.
- Large, angled and adjustable stainless-steel footrest for different user sizes.
- Easy to use for a variety of hip and glute exercises.
- Two shelves for weight plates (weight plates are not included).
- Available in the color combinations of the EVOST II series.

| MODEL                 | DIMENSIONS (H x W x L) | WEIGHT | COLORS       | 20       |
|-----------------------|------------------------|--------|--------------|----------|
| A3092                 | 180 x 124,5 x 125 cm   | 95 kg  | see Evost II | 20<br>KG |
| <b>SITTI</b><br>A605L | NG GLUTE               |        |              | EW PL    |

**SITTING GLUTE** A605L

NOTE: The colors shown here can be different from the original colors.

**STANDING ADDUCTOR** D982