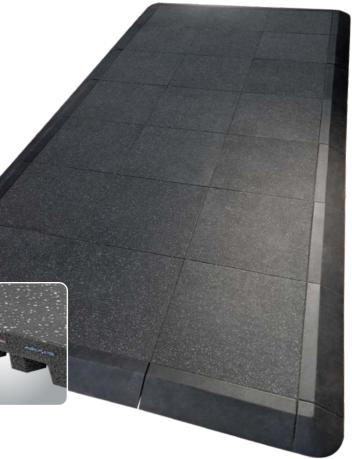

### **SILENCER FITNESS FLOOR** INNOVATIVE SOLUTION FOR YOUR FREE WEIGHT AREA

- Installation is easy and does not require any adhesiv
- The floor has all quality seals
- Balanced weight distribution of the training equipmen
- Slip-resistant and stable for safe execution of exercises during training

#### SURFACE

- The closed surface of the protective lamination allows for easy cleaning and prevents particles from detaching from the tiles.
- The additional laminated cushioning layer optimizes absorption.

#### FLOOR CONSTRUCTION

- The hexagon floor construction of the tiles creates space for air chambers, providing an excellent cushioning effect.
- The floor allows for the laying of cables in the spaces underneath.
- The hexagon floor construction evenly distributes the weight of the training equipment.