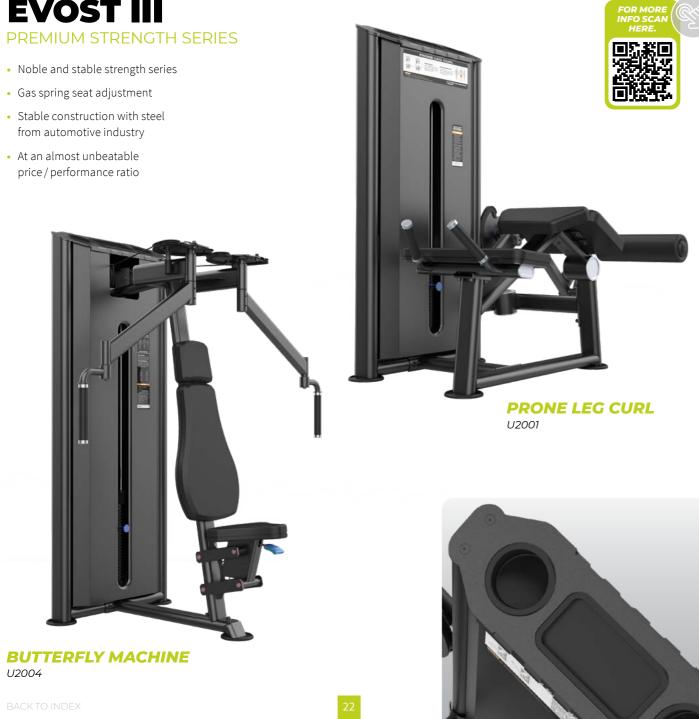

### **EVOST III** PREMIUM STRENGTH SERIES

- Noble and stable strength series
- Gas spring seat adjustment
- Stable construction with steel from automotive industry
- At an almost unbeatable price / performance ratio

U2004