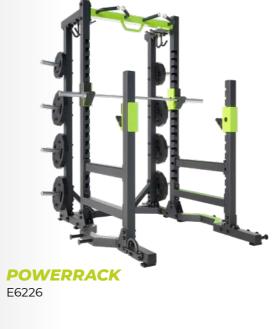

### POWERRACKS

- Robust and solid construction, for heavy duty
- Height-adjustable training arms with handles and weight bearings
- Pull-up bar with different grip positions
- Workout possible in front of and in the rack

#### ACCESSORIES ARE NOT INCLUDED

\*\*\*\*\*\*\*\*\*