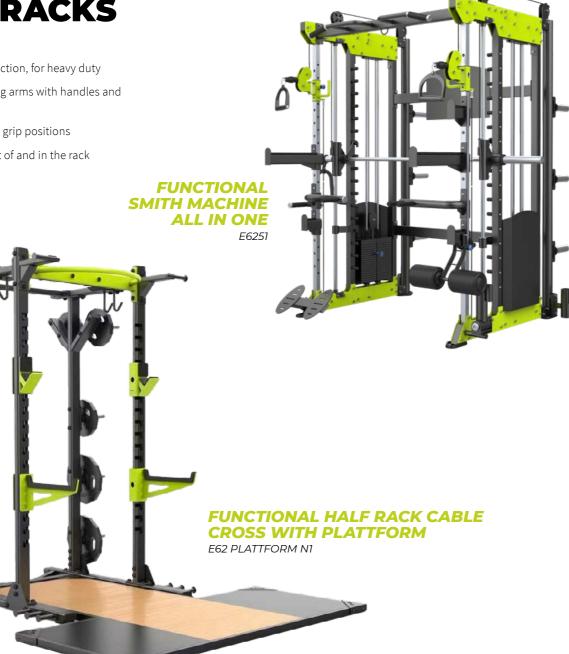

### POWERRACKS

- Robust and solid construction, for heavy duty
- Height-adjustable training arms with handles and weight bearings
- Pull-up bar with different grip positions
- Workout possible in front of and in the rack

#### **COLOR OPTIONS (RACKS)**

**FUNCTIONAL POWERRACK** 

**CABLE CROSS** 

E6253

**NOTE:** The colors shown here can be different from the original colors.