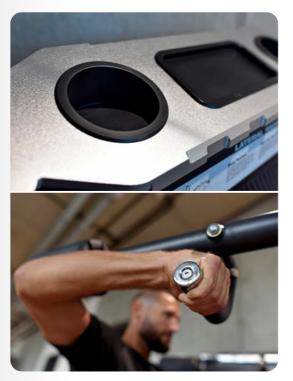

### ELITE PRO INNOVATIVE STRENGHT SERIES

- Robust 6 mm flat steel frame
- Side covers in a variety of elegant designs
- More comfort features
- Elegant aluminum logos
- Practical towel holder
- Durable injection-molded foam seats