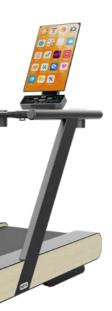

### **SMART CARDIO**

- The smart cardio line from DHZ takes every gym to a new level
- The units can be connected to smartphones
- Electrically rotatable display for Smartphone
  mirroring
- No WiFi or entertainment software is required
- With induction charger

### **TREADMILL**

- Technology based on X8600
- Operated via touch panel
- 24-inch monitor for smartphone mirroring
- Extremly reliable
- German made forbo belt
- Very competitive price

- Operated via touch panel
- 24-inch monitor for smartphone mirroring
- Very competitive price