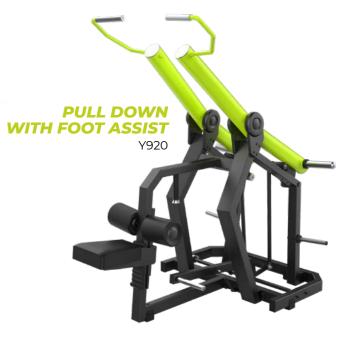

### **PLATE LOADED**

- 14 devices
- High quality and robust plate loaded devices
- Cool design with round arms
- Excellent biomechanics, feels like exercising with free weights
- Stainless steel screw connections
- Upgrade with foot assist for models Y905-Y935