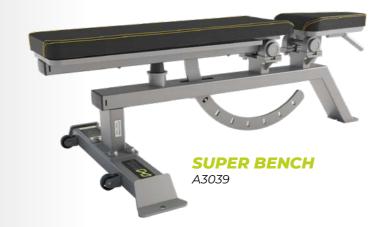

#### **COLOR OPTIONS**

NOTE: The colors shown here can be different from the original colors.

ABDOMINAL ISOLATOR E7073A

ACCESSORIES ARE NOT INCLUDED

Particularly elegant look thanks to aluminum covers

SUPER BENCH E7039