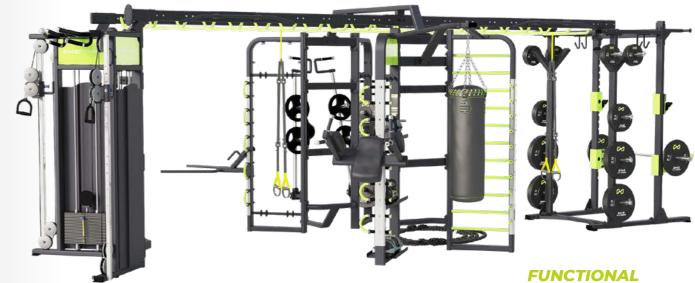

## **360° FUNCTIONAL**

- The DHZ functional towers are high quality and stable
- For safe and effective functional training
- Training targets large muscle groups and is extremely efficient
- Massive construction, no anchoring in the floor required, stainless steel screw connections
- Weight, depending on the model, 670-1,500 kg
- Offering a §20 certified course system

**FUNCTIONAL TOWER** E360 G

**FUNCTIONAL** TOWER E360 C