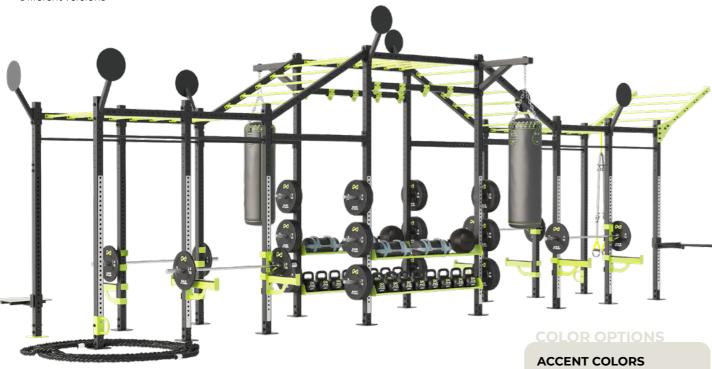

### **CROSSTRAINING – POWERRACKS**

- DHZ Fitness CROSSTRAINING systems developed for boxes and studios
- Quality and stability through massive construction
- Robust construction in 80 x 80 mm steel tube
- Seven different versions

NOTE: The colors shown here can be different from the original colors.

ACCESSORIES ARE NOT INCLUDED

### **CROSSTRAINING - TOWER**

- Freestanding rigs as the ideal solution for the functional area
- Versatile training on a stable construction
- 80 x 80 mm profile steel poles ensure rigidity and reduce the swinging of the tower
- Well suited for group workouts
- Different versions

**CROSSTRAINING TOWER** E6205 silver apple green red

**NOTE:** The colors shown here can be different from the original colors.

ACCESSORIES ARE NOT INCLUDED

50