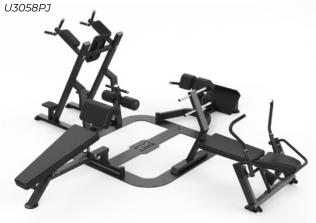

### **CORE CIRCLE - THE PERFECT CORE. SLIM AND STRONG**

- 7 preconfigured setups can be assembled in various configurations
- Fits into every gym size
- Rubberized flat steel connections to reduce noise and protect your flooring

L SQUARE WITH **4 BENCHES** 

**NOTE:** The colors shown here can be different from the original colors.

MULTIPLE CONSTELLATIONS SUITABLE FOR EVERY STUDIO

ACCESSORIES ARE NOT INCLUDED

ACCESSORIES ARE NOT INCLUDED