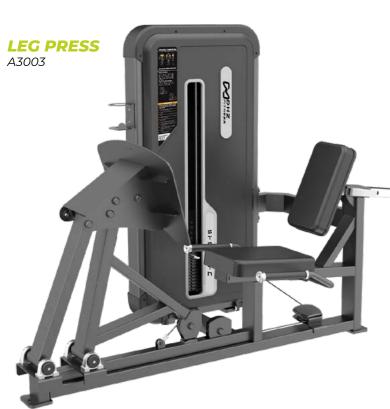

### EVOST II BEST PRICE!

- Entry-level series
- Suitable for micro studios and studios with up to 700 members, hotels, physiotherapy
- 24 devices as well as benches and racks
- 6 Plate Loaded
- Complete series, covers all major muscle groups

INFO: Standard color in stock: frame black, seats black. NOTE: The colors shown here can be different from the original colors.

ACCESSORIES ARE NOT INCLUDED

FOR MORE

TRAINING IS OUR LANGUAGE.

A3041