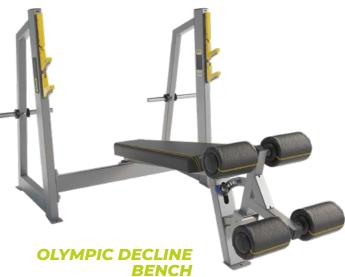

### **PLATE LOADED**

- Angled and comfortable pads provide upper body stabilization and spine support.
- The adjustable hip roll secures a safe and controlled movement during lifting.
- Large, angled and adjustable stainless-steel footrest for different user sizes.
- Easy to use for a variety of hip and glute exercises.
- Two shelves for weight plates (weight plates are not included).
- Available in the color combinations of the EVOST II series.

| MODEL                 | DIMENSIONS (H x W x L) | WEIGHT | COLORS       | 20       |
|-----------------------|------------------------|--------|--------------|----------|
| A3092                 | 180 x 124,5 x 125 cm   | 95 kg  | see Evost II | 20<br>KG |
| <b>SITTI</b><br>A605L | NG GLUTE               |        |              | EW PL    |