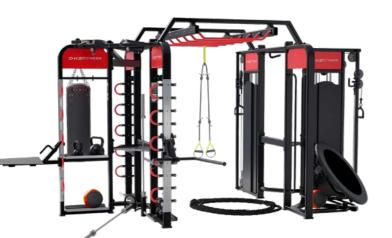

## **360° FUNCTIONAL**

- The DHZ functional towers are high quality and stable
- For safe and effective functional training
- Training targets large muscle groups and is extremely efficient
- Massive construction, no anchoring in the floor required, stainless steel screw connections
- Weight, depending on the model, 670-1,500 kg
- Offering a §20 certified course system

**FUNCTIONAL TOWER** E360 G

**FUNCTIONAL** TOWER E360 C