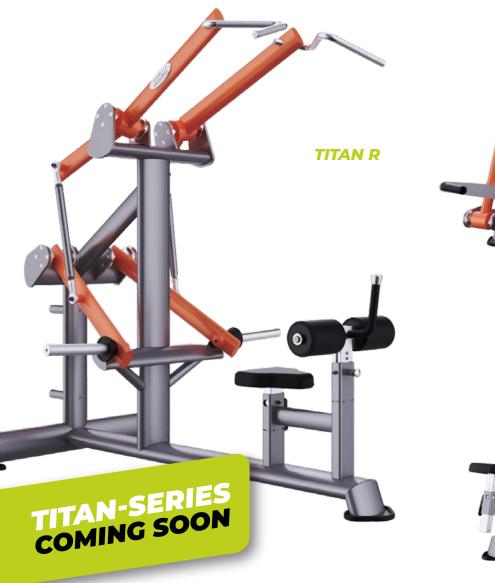

### **PREVIEW: TITAN PLATE LOADED**

WITH THIS SERIES, DHZ IS LAUNCHING A NEW GENERATION OF DEVICES IN TERMS OF BIOMECHANICS, DETAILS AND QUALITY!

## **PLATE LOADED**

- Special construction for optimal muscle stimulation
- With minimal risk of injury
- Floating Yoke Design for optimal size adjustment of the position of exercise
- Knee-friendly exercise execution
- Upper loading position for glutes, lower for quadriceps
- Two versions with maximum loading weight of 400 kg or 650 kg