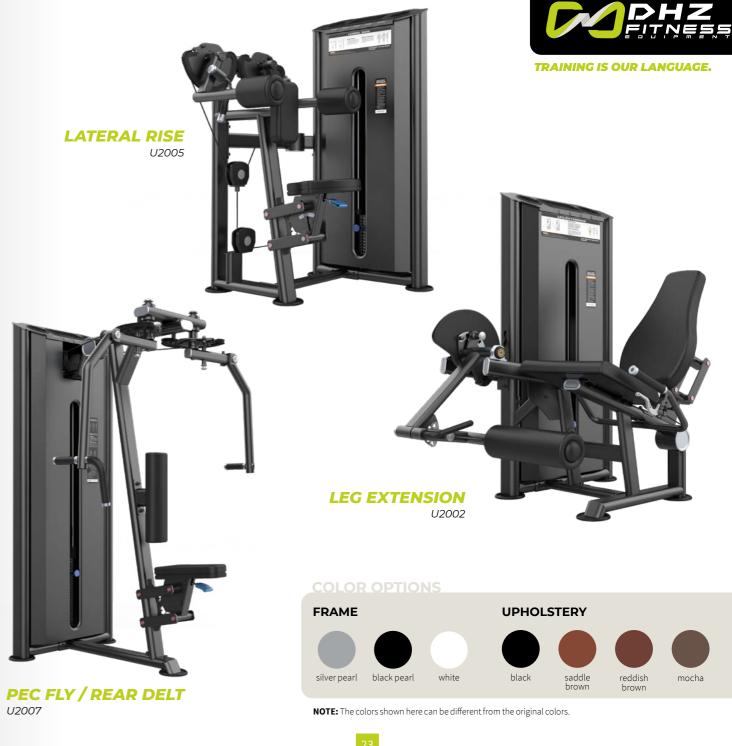

#### **COLOR OPTIONS**

**NOTE:** The colors shown here can be different from the original colors.

- Noble series with aluminum covers/ Housing with steel cover
- Belt and / or cable drive
- Isolateral training
- Top biomechanics
- Two cup holders, mobile phone holder
- 22 devices as well as benches, racks and cable cross