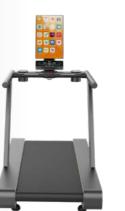

### **SMART CARDIO**

- The smart cardio line from DHZ takes every gym to a new level
- The units can be connected to smartphones
- Electrically rotatable display for Smartphone
  mirroring
- No WiFi or entertainment software is required
- With induction charger

### **TREADMILL**

- Technology based on X8600
- Operated via touch panel
- 24-inch monitor for smartphone mirroring
- Extremly reliable
- German made forbo belt
- Very competitive price

- Operated via touch panel
- 24-inch monitor for smartphone mirroring
- Very competitive price