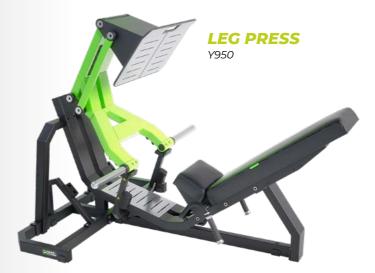

### **PLATE LOADED**

- 14 devices
- High quality and robust plate loaded devices
- Cool design with round arms
- Excellent biomechanics, feels like exercising with free weights
- Stainless steel screw connections
- Upgrade with foot assist for models Y905-Y935