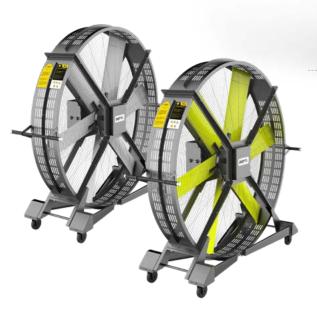

### **ROLLABLE STAND FAN**

- Rollable DHZ Fitness stand fan offers pleasant cooling and air exchange for up to 500 cubic meters.
- The sturdy steel frame is mounted with stainless steel screws
- With four stable, smooth-running rollers and noble handles on both sides one person can move the 200 kg heavy and 2.1 m high colossus.
- The quiet and efficient working 0.75 KW motor allows 5 to 200 revolutions per minute.
- The range of the air flow is at maximum speed up to 36 m.
- 5 year guarantee on frame and propeller as well as a 2 year guarantee on motor and controler.

| MODEL  | DIMENSIONS (H x W x L) | DIAMETER | FRAME | BLADES |
|--------|------------------------|----------|-------|--------|
| FS300  | 214 x 69 x 203 cm      | 200 cm   | black | silver |
| FS300G | 214 x 69 x 203 cm      | 200 cm   | black | green  |