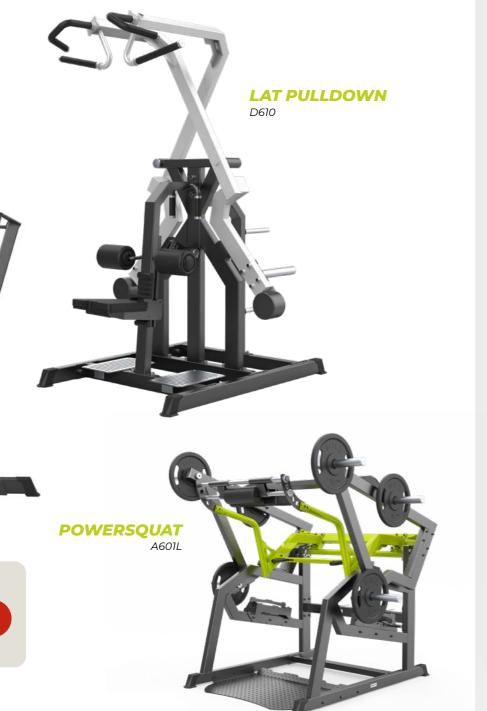

### **PLATE LOADED**

- Angled and comfortable pads provide upper body stabilization and spine support.
- The adjustable hip roll secures a safe and controlled movement during lifting.
- Large, angled and adjustable stainless-steel footrest for different user sizes.
- Easy to use for a variety of hip and glute exercises.
- Two shelves for weight plates (weight plates are not included).
- Available in the color combinations of the EVOST II series.

| MODEL                 | DIMENSIONS (H x W x L) | WEIGHT | COLORS       | 20       |
|-----------------------|------------------------|--------|--------------|----------|
| A3092                 | 180 x 124,5 x 125 cm   | 95 kg  | see Evost II | 20<br>KG |
| <b>SITTI</b><br>A605L | NG GLUTE               |        |              | EW PL    |