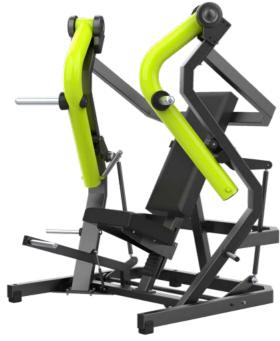

## **360° FUNCTIONAL**

- The DHZ functional towers are high quality and stable
- For safe and effective functional training
- Training targets large muscle groups and is extremely efficient
- Massive construction, no anchoring in the floor required, stainless steel screw connections
- Weight, depending on the model, 670-1,500 kg
- Offering a §20 certified course system

**FUNCTIONAL TOWER** E360 G

**FUNCTIONAL** TOWER E360 C