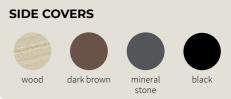

### ELITE PRO INNOVATIVE STRENGHT SERIES

- Robust 6 mm flat steel frame
- Side covers in a variety of elegant designs
- More comfort features
- Elegant aluminum logos
- Practical towel holder
- Durable injection-molded foam seats

#### **COLOR OPTIONS**

**NOTE:** The colors shown here can be different from the original colors.