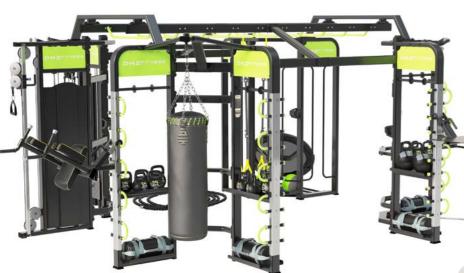

## **360° FUNCTIONAL**

- The DHZ functional towers are high quality and stable
- For safe and effective functional training
- Training targets large muscle groups and is extremely efficient
- Massive construction, no anchoring in the floor required, stainless steel screw connections
- Weight, depending on the model, 670-1,500 kg
- Offering a §20 certified course system

**FUNCTIONAL TOWER** E360 G

**FUNCTIONAL** TOWER E360 C