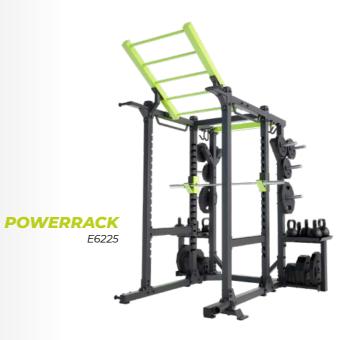

### POWERRACKS

- Robust and solid construction, for heavy duty
- Height-adjustable training arms with handles and weight bearings
- Pull-up bar with different grip positions
- Workout possible in front of and in the rack

#### ACCESSORIES ARE NOT INCLUDED

\*\*\*\*\*\*\*\*\*