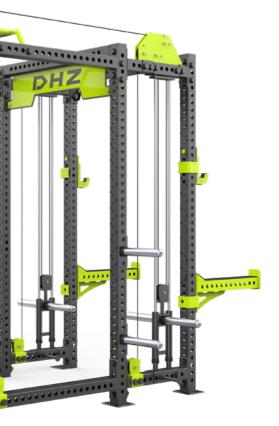

### POWERRACKS

- Robust and solid construction, for heavy duty
- Height-adjustable training arms with handles and weight bearings
- Pull-up bar with different grip positions
- Workout possible in front of and in the rack

#### ACCESSORIES ARE NOT INCLUDED

\*\*\*\*\*\*\*\*\*

#### **COLOR OPTIONS (RACKS)**

**FUNCTIONAL POWERRACK** 

**CABLE CROSS** 

E6253

**NOTE:** The colors shown here can be different from the original colors.