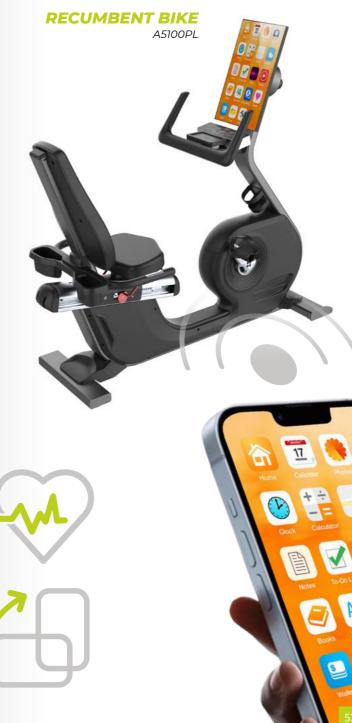

### **SMART CARDIO**

- The smart cardio line from DHZ takes every gym to a new level
- The units can be connected to smartphones
- Electrically rotatable display for Smartphone
  mirroring
- No WiFi or entertainment software is required
- With induction charger

### **SMART CARDIO ELITE PRO SERIES**

- Impressive 24-inch monitor
- Enables smartphone mirroring
- Electrically rotatable display for optimal smartphone mirroring
- No extra cost for software or GEMA
- Side covers in a variety of elegant designs

**UPRIGHT** 

**RECUMBENT BIKE** 