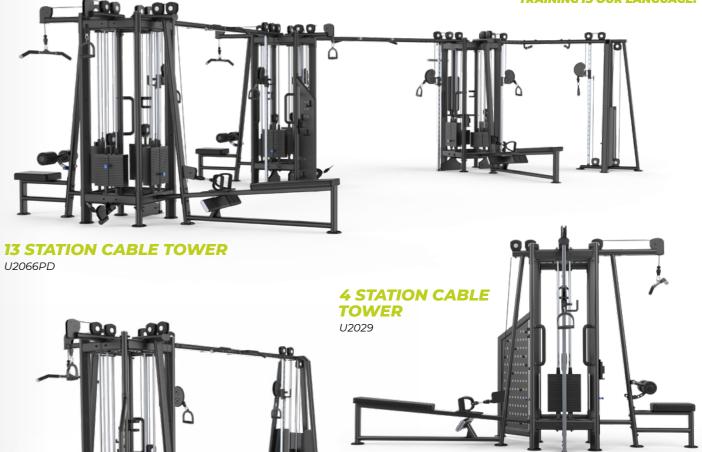

### **CABLE STATIONS EVOST III SERIES**

MAXIMUM FLEXIBILITY. UNLIMITED INDIVIDUALITY

- 9 ready-made configurations
- Unlimited number of configurations according to customer requirements
- Flexible system: functionalities can be mounted at any position on the tower
- New short connections
- New 45° angled connections
- Additional weight 1.25 kg and 2.5 kg
- Additional wall as a variably customisable, clearly arranged grip rack