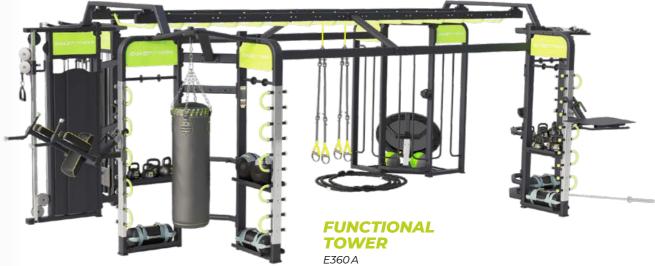

## **360° FUNCTIONAL**

- The DHZ functional towers are high quality and stable
- For safe and effective functional training
- Training targets large muscle groups and is extremely efficient
- Massive construction, no anchoring in the floor required, stainless steel screw connections
- Weight, depending on the model, 670-1,500 kg
- Offering a §20 certified course system

**FUNCTIONAL TOWER** E360 G

**FUNCTIONAL** TOWER E360 C